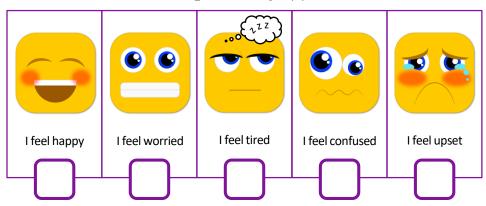

This is how I am feeling **before** my appointment.

Right now, this is my level of **pain**.

| roday, i need neip with |   |
|-------------------------|---|
| •                       | · |
|                         |   |