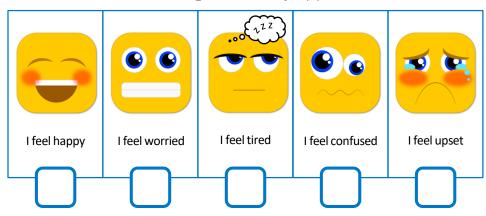

This is how I am feeling **before** my appointment.

Right now, this is my level of **pain**.

| roday, i need neip with |   |
|-------------------------|---|
| •                       | · |
|                         |   |

This is what the doctor or therapist told me to do. ( *I can write or draw a picture.* )

This is how I am feeling **before** my appointment.

Right now, this is my level of **pain**.

| roday, i need neip with |   |
|-------------------------|---|
| •                       | · |
|                         |   |