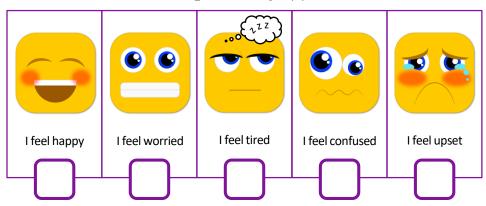

This is how I am feeling **before** my appointment.

Right now, this is my level of **pain**.

| roday, i need neip with |   |
|-------------------------|---|
| •                       | · |
|                         |   |

This is what the doctor or therapist told me to do. ( *I can write or draw a picture.* )

This is how I am feeling **before** my appointment.

Right now, this is my level of **pain**.

| roday, i need neip with |   |
|-------------------------|---|
| •                       | · |
|                         |   |