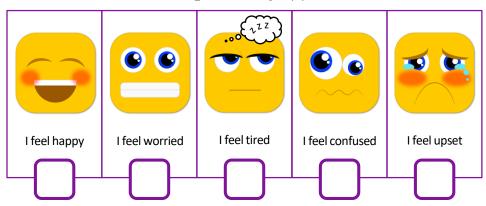

This is what the doctor or therapist told me to do. ( *I can write or draw a picture.* )

This is how I am feeling **before** my appointment.

Right now, this is my level of **pain**.

| roday, i need neip with |   |
|-------------------------|---|
| •                       | · |
|                         |   |