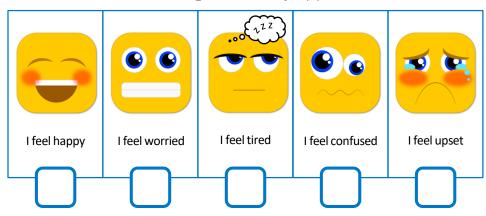

This is what the doctor or therapist told me to do. ( *I can write or draw a picture.* )

This is how I am feeling **before** my appointment.

Right now, this is my level of **pain**.

| roday, i need neip with |   |
|-------------------------|---|
| •                       | · |
|                         |   |