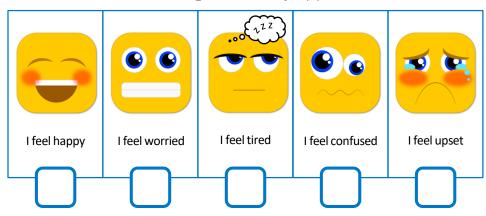

This is how I am feeling **before** my appointment.

Right now, this is my level of **pain**.

| roday, i need neip with |   |
|-------------------------|---|
| •                       | · |
|                         |   |